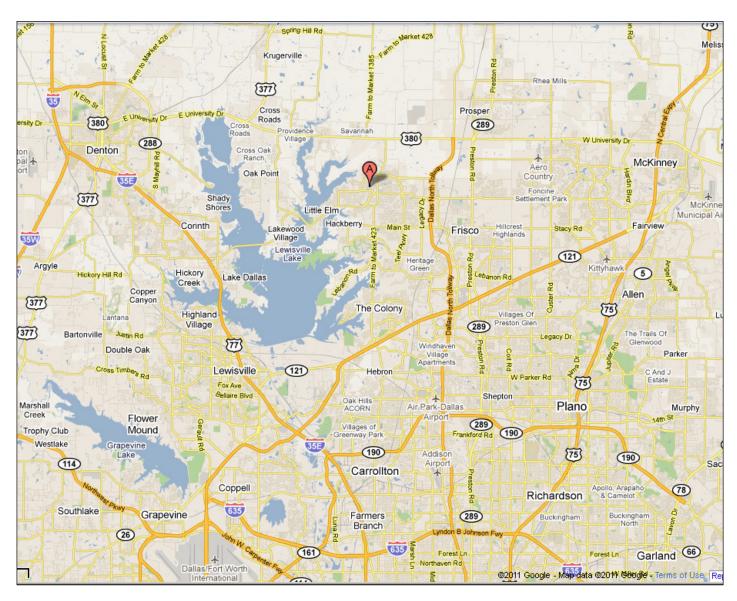

John Jones' house/The Shed 2452 Dawn Mist Drive Little Elm, TX 75068

## Directions from Dallas

- 1. Get on 75 and head north
  Take 380 west to FM423, then go south
  Go past Woodlake Parkway to Sunflower Drive, and head west
  Turn south on Sunbeam Drive
  Turn right onto Dawn Mist Drive
  The house is 500' up the road on the south side of the street
- 2. Get on the Dallas North Tollway and head north Take the West Eldorado Parkway (FM 2934) exist and head west Go north on Walker Lane Go north on Saddlehorn Drive Go right on Evening Song Drive Go right on Morning Dew Drive, Go left on Sunbeam Drive, then left on Dawn Mist Drive The house is 500' up the road on the south side of the street