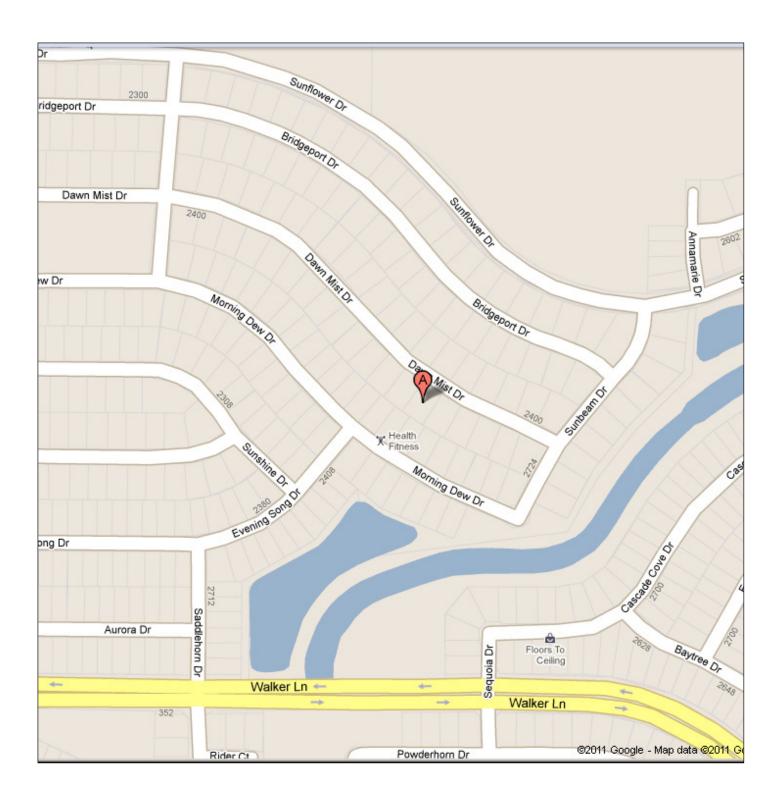

John Jones' house/The Shed 2452 Dawn Mist Drive Little Elm, TX 75068

## Directions from Dallas

- 1. Get on 75 and head north
  Take 380 west to FM423, then go south
  Go past Woodlake Parkway to Sunflower Drive, and head west
  Turn south on Sunbeam Drive
  Turn right onto Dawn Mist Drive
  The house is 500' up the road on the south side of the street
- 2. Get on the Dallas North Tollway and head north Take the West Eldorado Parkway (FM 2934) exist and head west Go north on Walker Lane Go north on Saddlehorn Drive Go right on Evening Song Drive Go right on Morning Dew Drive, Go left on Sunbeam Drive, then left on Dawn Mist Drive The house is 500' up the road on the south side of the street