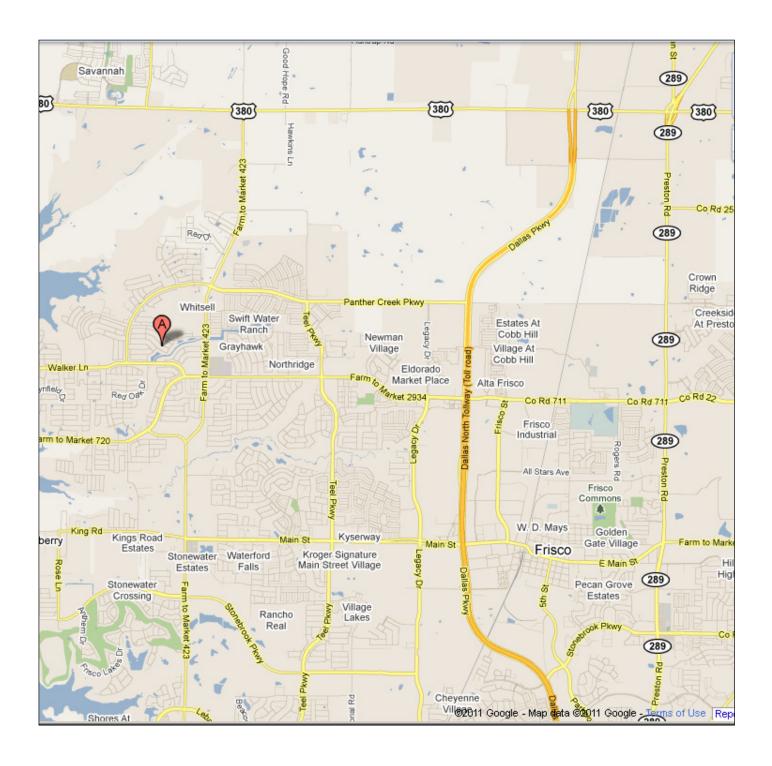

## Directions from Dallas

- 1. Get on 75 and head north
  Take 380 west to FM423, then go south
  Go past Woodlake Parkway to Sunflower Drive, and head west
  Turn south on Sunbeam Drive
  Turn right onto Dawn Mist Drive
  The house is 500' up the road on the south side of the street
- 2. Get on the Dallas North Tollway and head north Take the West Eldorado Parkway (FM 2934) exist and head west Go north on Walker Lane Go north on Saddlehorn Drive Go right on Evening Song Drive Go right on Morning Dew Drive, Go left on Sunbeam Drive, then left on Dawn Mist Drive The house is 500' up the road on the south side of the street