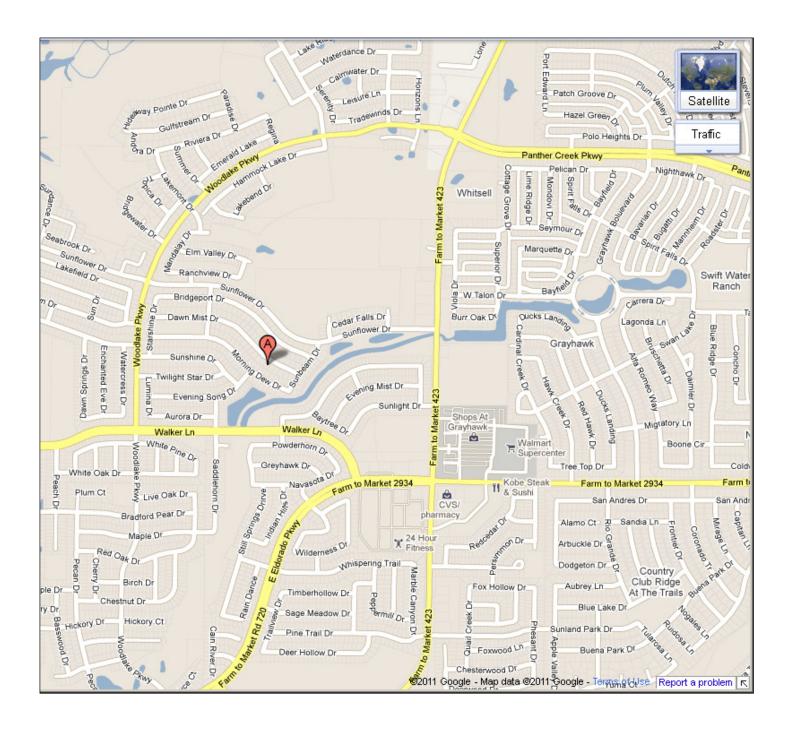

## Directions from Dallas

- 1. Get on 75 and head north
  Take 380 west to FM423, then go south
  Go past Woodlake Parkway to Sunflower Drive, and head west
  Turn south on Sunbeam Drive
  Turn right onto Dawn Mist Drive
  The house is 500' up the road on the south side of the street
- 2. Get on the Dallas North Tollway and head north Take the West Eldorado Parkway (FM 2934) exist and head west Go north on Walker Lane Go north on Saddlehorn Drive Go right on Evening Song Drive Go right on Morning Dew Drive, Go left on Sunbeam Drive, then left on Dawn Mist Drive The house is 500' up the road on the south side of the street