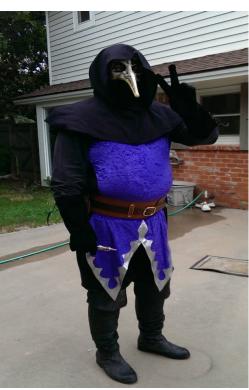

### <u>Best of the PCs:</u> Fighting: 1<sup>st</sup> place: Dane Lyon

Dane in his full No One costume